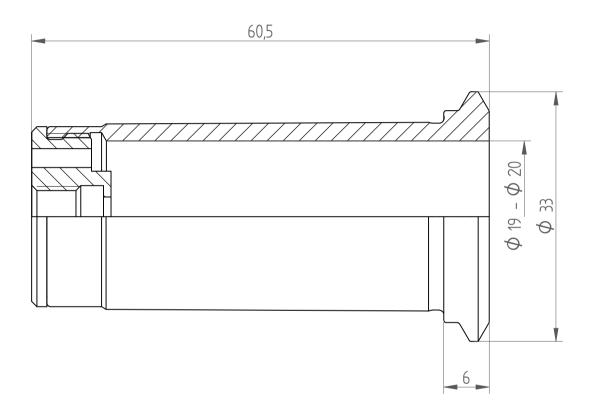

REGO-FIX AG Obermattweg 60 4456 Tenniken / Switzerland

Phone +41 61 976 14 66 Fax +41 61 976 14 14 www.rego-fix.com This is a non-controlled copy. All information given herein is subject to change without notice  ${\sf N}$ 

The information given herein has been carefully checked and is believed to be correct. REGO-FIX, however, assumes no responsibility or liability for any errors, inaccuracies or omissions that may appear in this drawing

This document is subject to copyright laws. No part of this document may be reproduced or transmitted in any form or any means, electronic or mechanic, for any purpose, without the express written permission of REGO-FIX

Type: PG25\_CF\_D19-D20

Part No.: 1725xxxxx Date: 04.04.2014

Scale: 2: